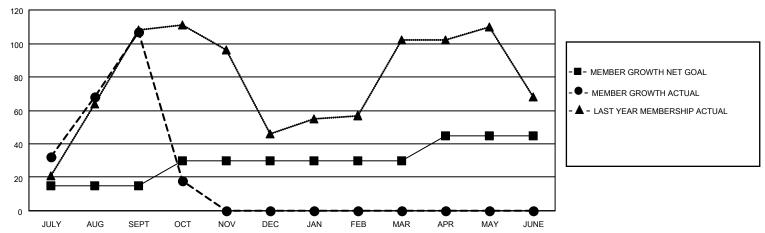

### GOALS AND ACTUAL MEMBERS CUMULATIVE

| DROPPED CLUBS: 0 |     | 16 CLUBS OF 46 ADDED 1 OR<br>MORE NEW MEMBERS | GENDER DISTRIBUTION       |              |  |
|------------------|-----|-----------------------------------------------|---------------------------|--------------|--|
|                  |     | WORE NEW WEINBERS                             | MALE                      | 364 (39.52%) |  |
|                  |     |                                               | FEMALE                    | 557 (60.48%) |  |
| DROPPED MEMBERS  |     |                                               | NON BINARY                | 0 (0.00%)    |  |
|                  |     |                                               | PREFER NOT TO ANSWER      | 0 (0.00%)    |  |
| DECEASED         | 1   |                                               |                           |              |  |
| CLUB CANCELLED   | 0   | CLICK HERE FOR CUMULATIVE                     | TOTAL FAMILY UNIT MEMBERS | 76           |  |
| OTHER            | 161 | MEMBERSHIP DATA                               |                           |              |  |
| TOTAL            | 162 |                                               | FAMILY MEMBERS PAYING HA  | LF DUES 39   |  |
|                  |     |                                               |                           |              |  |

## District 310 A1

| Clubs RESULTS FOR 2022-2023 |   |   |   | Members RESULTS FOR 2022-2023 |    |     |     |
|-----------------------------|---|---|---|-------------------------------|----|-----|-----|
|                             |   |   |   |                               |    |     |     |
| JULY/AUG/SEPT               | 1 | 2 | 0 | JULY/AUG/SEPT                 | 15 | 158 | 49  |
| OCT/NOV/DEC                 | 1 | 0 | 0 | OCT/NOV/DEC                   | 15 | 24  | 113 |
| JAN/FEB/MAR                 | 0 | 0 | 0 | JAN/FEB/MAR                   | 0  | 0   | 0   |
| APR/MAY/JUNE                | 1 | 0 | 0 | APR/MAY/JUNE                  | 15 | 0   | 0   |