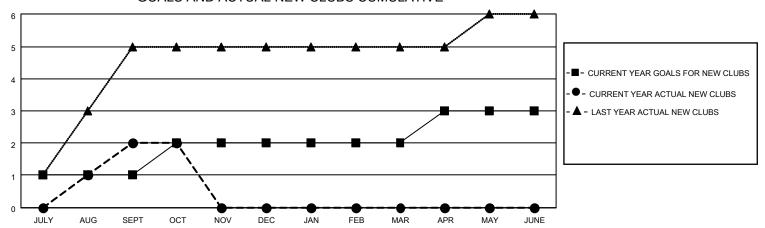

### GOALS AND ACTUAL NEW CLUBS CUMULATIVE

## District 310 A1

| Clubs RESULTS FOR 2022-2023 |   |   |   | Members RESULTS FOR 2022-2023 |    |     |     |
|-----------------------------|---|---|---|-------------------------------|----|-----|-----|
|                             |   |   |   |                               |    |     |     |
| JULY/AUG/SEPT               | 1 | 2 | 0 | JULY/AUG/SEPT                 | 15 | 158 | 49  |
| OCT/NOV/DEC                 | 1 | 0 | 0 | OCT/NOV/DEC                   | 15 | 24  | 113 |
| JAN/FEB/MAR                 | 0 | 0 | 0 | JAN/FEB/MAR                   | 0  | 0   | 0   |
| APR/MAY/JUNE                | 1 | 0 | 0 | APR/MAY/JUNE                  | 15 | 0   | 0   |